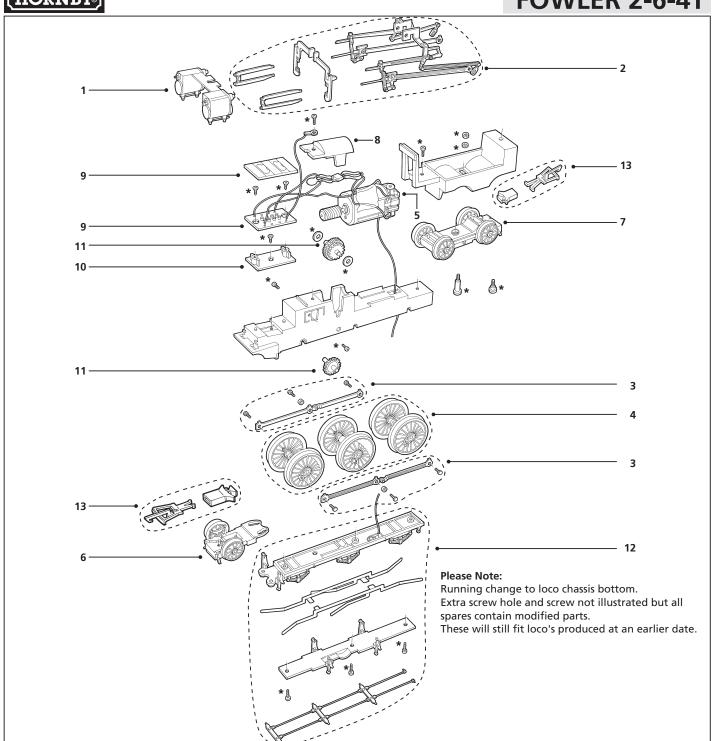

| LIST OF STAILS     |                                                             |      |             |  |  |  |  |
|--------------------|-------------------------------------------------------------|------|-------------|--|--|--|--|
| Item No.           | Description                                                 | Pack | R2738/R3020 |  |  |  |  |
| 1                  | 1 Cylinder Block                                            |      | X4821       |  |  |  |  |
| 2                  | Valve Gear Assembly                                         | set  | X9178       |  |  |  |  |
| 3                  | Coupling Rods                                               | set  | X9179       |  |  |  |  |
| 4                  | Loco / Wheel Axle Set                                       | set  | X9180       |  |  |  |  |
| 5                  | Motor Assembly                                              | 1    | X4026       |  |  |  |  |
| 6                  | Pony Truck                                                  | 1    | X4868M      |  |  |  |  |
| 7                  | 7 Bogie Assembly                                            |      | X4820M      |  |  |  |  |
| 8                  | 8 Motor Retainer                                            |      | S4623       |  |  |  |  |
| 9                  | 9 PCB Socket + Pins                                         |      | X9084       |  |  |  |  |
| 10                 | 10 PCB Holder                                               |      | X9083       |  |  |  |  |
| 11                 | 11 Gear Set                                                 |      | X9181       |  |  |  |  |
| 12                 | 12 Chassis Bottom and Collector                             |      | X9182       |  |  |  |  |
| 13                 | Couplings                                                   |      | X9289       |  |  |  |  |
| not<br>illustrated | Small Parts Pack                                            | pack | X9183       |  |  |  |  |
| astratea           | NOTE: all items marked * are contained in small parts pack. |      |             |  |  |  |  |